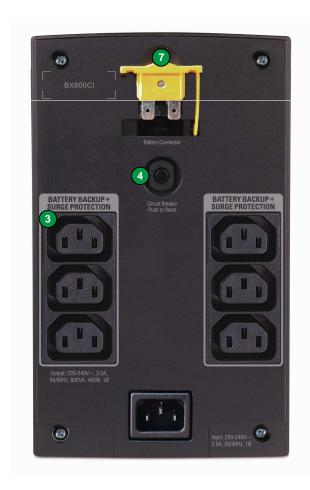

## Product Features:

- 1 Power Button / LED Indicator and Audible Alarms
  Quickly understand the unit and power status through
  visual and audible indicators.
- Automatic Voltage Regulation (AVR)
  Input voltage range 150 280 V
  AVR instantly corrects voltage fluctuations without using the battery, allowing you to work indefinitely through sustained voltage increases and decreases.
- 6 Battery Backup & Surge Protected Sockets
  Keep critical electronic equipment running when the
  power goes out or fluctuates at dangerous levels, so
  you can protect your work and save your data.
- Push Button Circuit Breaker
  Provides for easy recovery from circuit overloads and protects your fuse box and electronics from electrical damage.
- Automatic Diagnostic Testing
  Periodic battery self-test provides early detection of a
  battery that needs to be replaced, ensuring your unit is
  ready when you need it.
- 6 2 Yr Warranty
  APC offers a 2 year warranty with free technical phone and online support, providing customer peace of mind.
- Easy to use "one step" battery connector.