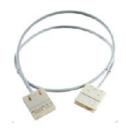

### Description

•The 110 patch cords are utilized for connecting with 110 cross connect system of CAT5E Patching used as jumper or end-user patch cords.

#### Part Numbers

| Description                                         | Part Numbers            | Sheath | Compatible Items        |
|-----------------------------------------------------|-------------------------|--------|-------------------------|
| 110 Patch Cord, 4-Pair<br>(110 4Pr to 110 4Pr)      | LS-110PCC-UC5E-4-GY-YYY | PVC    | LS-110WB-UC5E-xx series |
| 110 Patch Cord, 4-Pair<br>(110 4Pr to Modular Plug) | LS-110PCR-UC5E-4-GY-YYY | PVC    |                         |