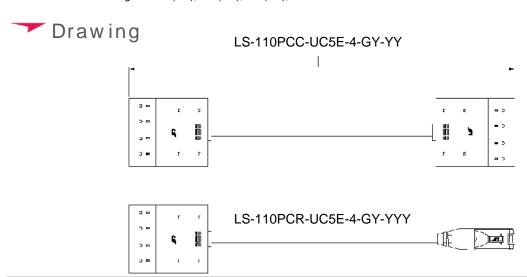

## LS-110PCC(R)-UC5E-4-XX-YYY

#### Part Numbers

| Description                                         | Part Numbers            | Sheath | Compatible Items        |
|-----------------------------------------------------|-------------------------|--------|-------------------------|
| 110 Patch Cord, 4-Pair<br>(110 4Pr to 110 4Pr)      | LS-110PCC-UC5E-4-GY-YYY | PVC    | LS-110WB-UC5E-xx series |
| 110 Patch Cord, 4-Pair<br>(110 4Pr to Modular Plug) | LS-110PCR-UC5E-4-GY-YYY | PVC    |                         |