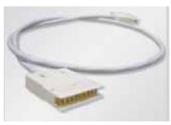

### Description

•The 110 patch cords are utilized for connecting with 110 cross connect system of CAT5E Patching used as jumper or end-user patch cords.

#### Part Numbers

| Description                                         | Part Numbers            | Sheath | Compatible Items        |
|-----------------------------------------------------|-------------------------|--------|-------------------------|
| 110 Patch Cord, 4-Pair<br>(110 4Pr to 110 4Pr)      | LS-110PCC-UC5E-4-GY-YYY | PVC    | LS-110WB-UC5E-xx series |
| 110 Patch Cord, 4-Pair<br>(110 4Pr to Modular Plug) | LS-110PCR-UC5E-4-GY-YYY | PVC    |                         |