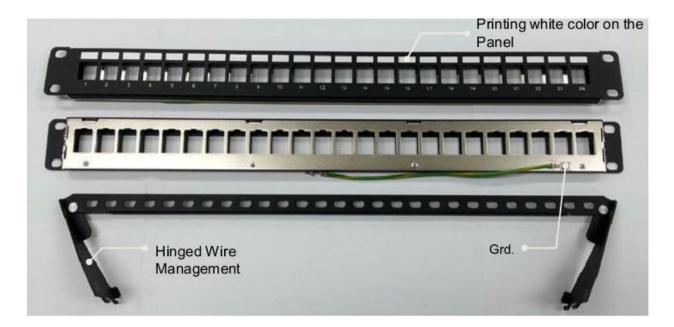

### **Description**

LS Simple™ 1Unit 24-Port Empty Panel

- For Category 5e~6A Unshielded and Shielded Modular Jack series, and fiber bezel etc.
- Mounted on 19" standard rack
- Inserting hole fully complies with RJ-45 of 47 CFR part 68
- Easy handling by hinged wire management
- RoHS compliant

#### **Part Numbers**

| Description                                              | Part Number     | Compatible Items                                                                                             |
|----------------------------------------------------------|-----------------|--------------------------------------------------------------------------------------------------------------|
| 24-Port<br>Empty Panel with<br>Hinged Wire<br>Management | LS-PP-24P-E-LWM | Modular Jack LS-MJ-UC5E(6)(6A) series LS-MJ-SC5E(6)-xx-RIDC series LS-MJ-SC6A-xx-ERI series Fiber bezel etc. |