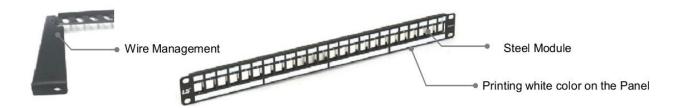

## **Description**

LS Simple™ 1U Panel

- For Category 5E/6/6A, Unshielded and Shielded Modular Jack series, and fiber bezel etc.
- Mounted on 19inch standard rack
- RoHS compliant

#### **Part Numbers**

| Description                                                | Dimension<br>(H x W, inch) | Part Number    | Compatible Items                                                                                                          |
|------------------------------------------------------------|----------------------------|----------------|---------------------------------------------------------------------------------------------------------------------------|
| 24-Port<br>Empty Patch<br>Panel<br>with Wire<br>Management | 1.75x 19 (1U)              | LS-PP-24P-E-WM | Modular Jack:<br>LS-MJ-UC5E(6)(6A) series<br>LS-MJ-SC5E(6)-xx-RIDC series<br>LS-MJ-SC6A-xx-ERI series<br>Fiber bezel etc. |