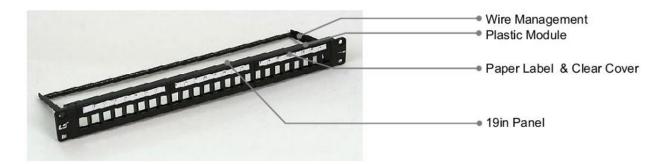

## **Description**

LS Simple™ 1U MD type (8-in-1 Module) Empty Panel

- For Category 5e~6A, Unshielded Modular Jack series and fiber bezel etc.
- Mounted on 19-inch standard rack
- Including the three label colors(White, Blue, Green)
- Inserting hole fully complies with RJ-45 of 47 CFR part 68
- High impact flame retardant plastic module in front of panel
- Easy managing & wiring by using the double hook's structure between panel and manager bar
- RoHS compliant

#### **Part Numbers**

| Description                                                              | Dimension<br>(H x W, inch) | Part Number       | Compatible Items                                                                                              |
|--------------------------------------------------------------------------|----------------------------|-------------------|---------------------------------------------------------------------------------------------------------------|
| 24-ports with<br>management MD<br>type<br>(8-in-1 module)<br>Empty Panel | 3.5 x 19 (1U)              | LS-PP-MD-24P-E-WM | Modular Jack : LS-MJ-UC5E(6)-<br>xx-SB<br>LS-MJ-UC5E(6)(6A)-xx-ERI<br>Bezel & Adapter : LS-AI-US-xx<br>series |