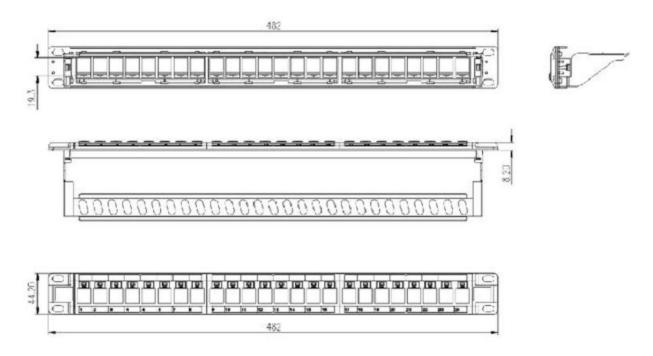

| Dimension<br>(H x W, inch) | Part Number       | Compatible Items                                                                                                                                                      |
|---------------------------------------------------------|----------------------------|-------------------|-----------------------------------------------------------------------------------------------------------------------------------------------------------------------|
| 24-Port<br>Empty Patch Panel<br>with Wire<br>Management | 1.75 x 19 (1U)             | LS-PP-MT-24P-E-WM | Modular Jack: LS-MJ-UC6-xx-ST series LS-MJ-UC5E(6)-xx-RIDC series LS-MJ-UC5E(6)-xx-SB series LS-MJ-UC6A-xx-SI series LS-MJ-UC6E-xx series LS-MJ-UC6(6A)-xx-ERI series |

# **Drawing**



# NGUYỄN TRUNG ĐỰC

ĐT: 0985 727 232 - 0888.18.3739

Skype: trungduc.0290

Email: duc.nguyen@ulcab.com.vn