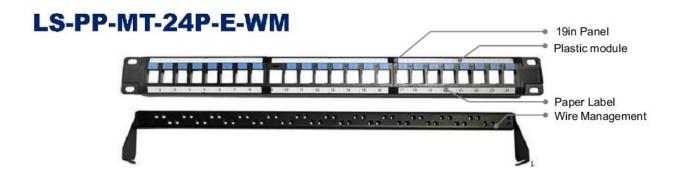

### **Description**

LS Simple™ 1U Panel

- For Category 5E/6/6A Unshielded Modular Jack series
- Mounted on 19inch standard rack
- Including paper labels
- Complies with RJ-45 of 47 CFR part 68
- RoHS compliant
- High impact flame retardant plastic module in front of panel
- Including WM (optional)

#### **Part Numbers**

| Description                                             | Dimension<br>(H x W, inch) | Part Number       | Compatible Items                                                                                                                                                      |
|---------------------------------------------------------|----------------------------|-------------------|-----------------------------------------------------------------------------------------------------------------------------------------------------------------------|
| 24-Port<br>Empty Patch Panel<br>with Wire<br>Management | 1.75 x 19 (1U)             | LS-PP-MT-24P-E-WM | Modular Jack: LS-MJ-UC6-xx-ST series LS-MJ-UC5E(6)-xx-RIDC series LS-MJ-UC5E(6)-xx-SB series LS-MJ-UC6A-xx-SI series LS-MJ-UC6E-xx series LS-MJ-UC6(6A)-xx-ERI series |