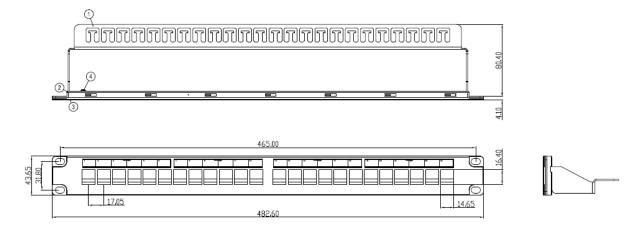

## **Part Drawing**

| Part Number #   | Description                                                              |
|-----------------|--------------------------------------------------------------------------|
| 302-201BF1-24BL | 24-Port 1U Shielded Blank Patch Panel with rear cable manager (Unloaded) |